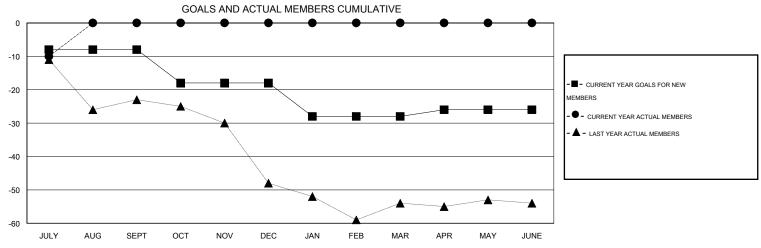

## **LOCATION MICHIGAN**

 $\mathsf{GMT}\;\mathsf{CA}\;1$ 

| Clubs                       |                  |                  |                  |                  | Members                     |                    |                                     |                    |                  |
|-----------------------------|------------------|------------------|------------------|------------------|-----------------------------|--------------------|-------------------------------------|--------------------|------------------|
|                             | RESUL            | TS FOR 2015-2016 | i                |                  | RESULTS FOR 2015-2016       |                    |                                     |                    |                  |
| QUARTER                     | NEW CLUB<br>GOAL | NEW CLUBS        | DROPPED<br>CLUBS | NET<br>GAIN/LOSS | QUARTER                     | NEW MEMBER<br>GOAL | CHARTER AND<br>NEW MEMBERS<br>ADDED | DROPPED<br>MEMBERS | NET<br>GAIN/LOSS |
| JULY/AUG/SEPT               | 0                | 0                | 0                | 0                | JULY/AUG/SEPT               | -8                 | 5                                   | 15                 | -10              |
| OCT/NOV/DEC                 | 0                | 0                | 0                |                  | OCT/NOV/DEC                 | -10                | 0                                   | 0                  | 0                |
| JAN/FEB/MAR<br>APR/MAY/JUNE | 1                | 0                | 0                | 0                | JAN/FEB/MAR<br>APR/MAY/JUNE | -10<br>2           | 0                                   | 0                  | 0                |